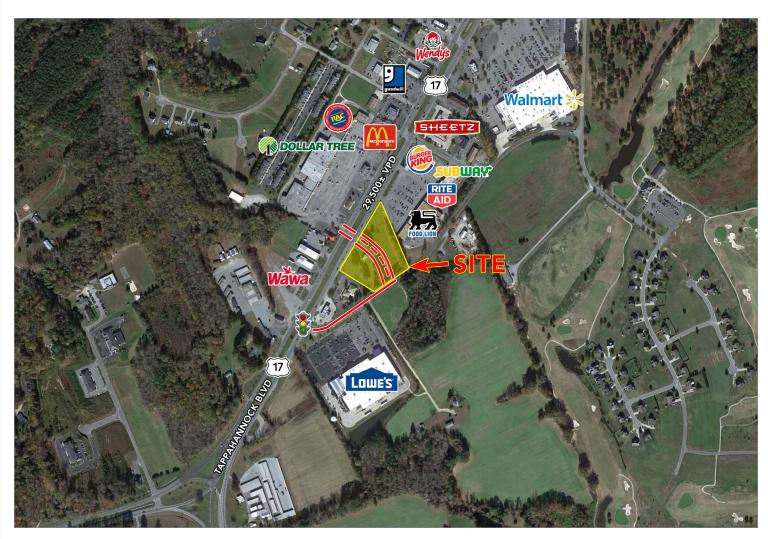

# ±3.6 acres Available for Development

1904 Tappahannock Boulevard | Tappahannock, VA 22560

### HIGHLIGHTS

- 3.605 Acres
- Up to (3) Outparcels / 560 ft. of Road Frontage
- Broad Commercial Zoning
- Located Between Food Lion and Lowes on Rt.17 (Tappahannock Blvd)
- Median Break / Accessible going North and South, Rear Access to White Oak Road and Traffic Signal

#### **TRAFFIC COUNT**

Route 17

29,500± VPD

EXCLUSIVE AGENT Sigma National,Inc 1213 Mall Drive Richmond, VA 23235 (804) 423-5335 www.sigmanational.com