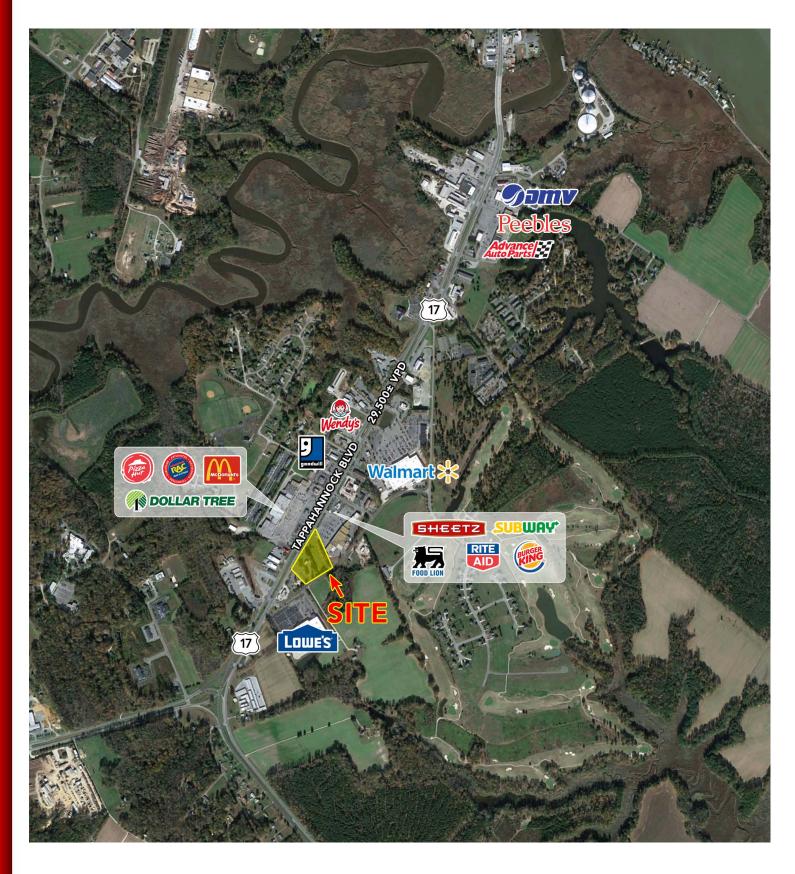

## ±3.6 acres Available for Development

1904 Tappahannock Boulevard | Tappahannock, VA 22560

### HIGHLIGHTS

- 3.605 Acres
- Up to (3) Outparcels / 560 ft. of Road Frontage
- Broad Commercial Zoning
- Located Between Food Lion and Lowes on Rt.17 (Tappahannock Blvd)
- Median Break / Accessible going North and South, Rear Access to White Oak Road and Traffic Signal