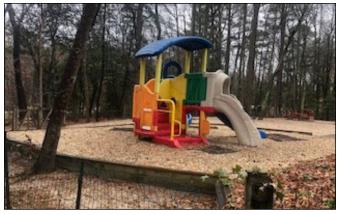

## **HIGHLIGHTS**

- 3704 Brandermill Parkway Midlothian, VA 23112
- Child Daycare Facility built 1979
- Zoning R-7 Daycare CUP / Medical Office permitted w/ CUP
- 3,570 square feet .961 acres
- (4) Class Rooms, (2) Staff Offices, (10) Adult RR,
  (2) Children's RR, Kitchen
- Large Outdoor Playground
- Price \$595,000