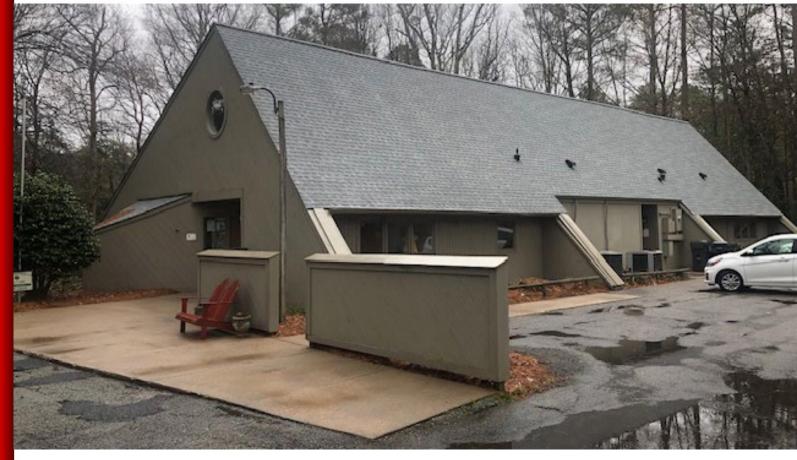

## For Sale / Child Daycare Facility

3704 Brandermill Parkway | Midlothian, VA 23112

## **HIGHLIGHTS**

- 3704 Brandermill Parkway Midlothian, VA 23112
- Child Daycare Facility built 1979
- Zoning R-7 Daycare CUP / Medical Office permitted w/ CUP
- 3,570 square feet .961 acres
- (4) Class Rooms, (2) Staff Offices, (10) Adult RR,
  (2) Children's RR, Kitchen
- Large Outdoor Playground
- Price \$595,000