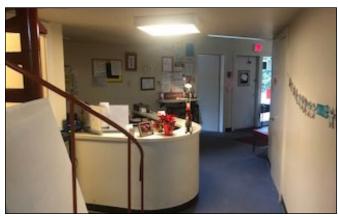

## **HIGHLIGHTS**

- 3704 Brandermill Parkway Midlothian, VA 23112
- Child Daycare Facility built 1979
- Zoning R-7 Daycare CUP / Medical Office permitted w/ CUP
- 3,570 square feet .961 acres
- (4) Class Rooms, (2) Staff Offices, (10) Adult RR,
  (2) Children's RR, Kitchen
- Large Outdoor Playground
- Price \$595,000