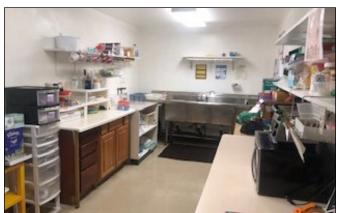

## **HIGHLIGHTS**

- 3704 Brandermill Parkway Midlothian, VA 23112
- Child Daycare Facility built 1979
- Zoning R-7 Daycare CUP / Medical Office permitted w/ CUP
- 3,570 square feet .961 acres
- (4) Class Rooms, (2) Staff Offices, (10) Adult RR,
  (2) Children's RR, Kitchen
- Large Outdoor Playground
- Price \$595,000