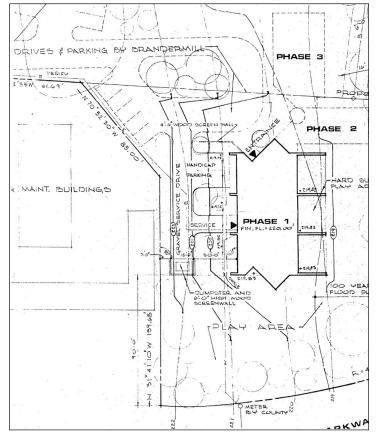

## **HIGHLIGHTS**

- 3704 Brandermill Parkway Midlothian, VA 23112
- Child Daycare Facility built 1979
- Zoning R-7 Daycare CUP / Medical Office permitted w/ CUP
- 3,570 square feet .961 acres
- (4) Class Rooms, (2) Staff Offices, (10) Adult RR,
  (2) Children's RR, Kitchen
- Large Outdoor Playground
- Price \$595,000