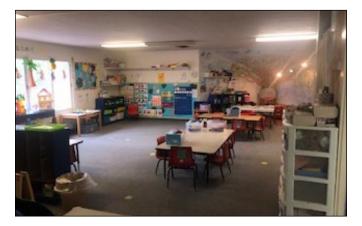

## **HIGHLIGHTS**

- 3704 Brandermill Parkway Midlothian, VA 23112
- Child Daycare Facility built 1979
- Zoning R-7 Daycare CUP / Medical Office permitted w/ CUP
- 3,570 square feet .961 acres
- (4) Class Rooms, (2) Staff Offices, (10) Adult RR,
  (2) Children's RR, Kitchen
- Large Outdoor Playground
- Price \$595,000