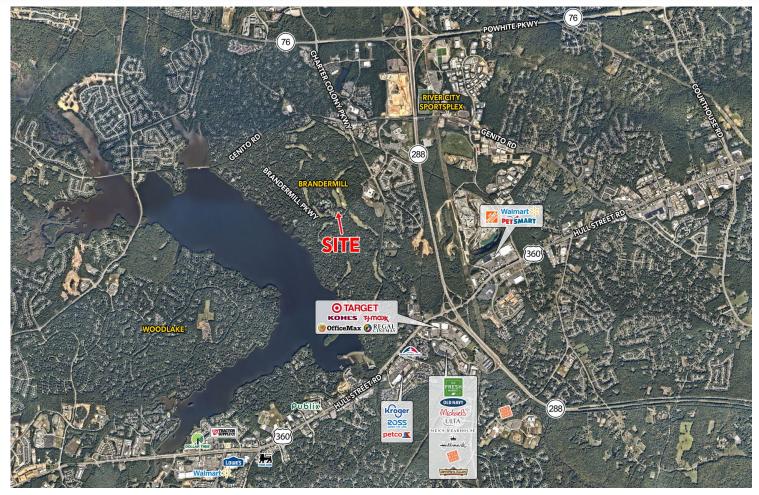

## For Sale / Child Daycare Facility

3704 Brandermill Parkway | Midlothian, VA 23112

### **DEMOGRAPHICS**

1 Mile3 Miles5 MilesPopulation5,30549,402118,983Avg HH Income\$110,315\$107,671\$118,375