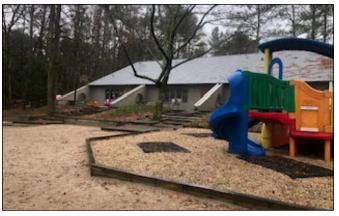

## **HIGHLIGHTS**

- 3704 Brandermill Parkway Midlothian, VA 23112
- Child Daycare Facility built 1979
- Zoning R-7 Daycare CUP / Medical Office permitted w/ CUP
- 3,570 square feet .961 acres
- (4) Class Rooms, (2) Staff Offices, (10) Adult RR,
  (2) Children's RR, Kitchen
- Large Outdoor Playground
- Price \$595,000