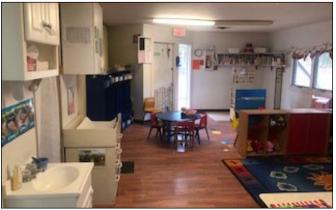

## **HIGHLIGHTS**

- 3704 Brandermill Parkway Midlothian, VA 23112
- Child Daycare Facility built 1979
- Zoning R-7 Daycare CUP / Medical Office permitted w/ CUP
- 3,570 square feet .961 acres
- (4) Class Rooms, (2) Staff Offices, (10) Adult RR,
  (2) Children's RR, Kitchen
- Large Outdoor Playground
- Price \$595,000