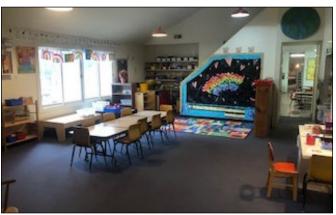

## **HIGHLIGHTS**

- 3704 Brandermill Parkway Midlothian, VA 23112
- Child Daycare Facility built 1979
- Zoning R-7 Daycare CUP / Medical Office permitted w/ CUP
- 3,570 square feet .961 acres
- (4) Class Rooms, (2) Staff Offices, (10) Adult RR,
  (2) Children's RR, Kitchen
- Large Outdoor Playground
- Price \$595,000