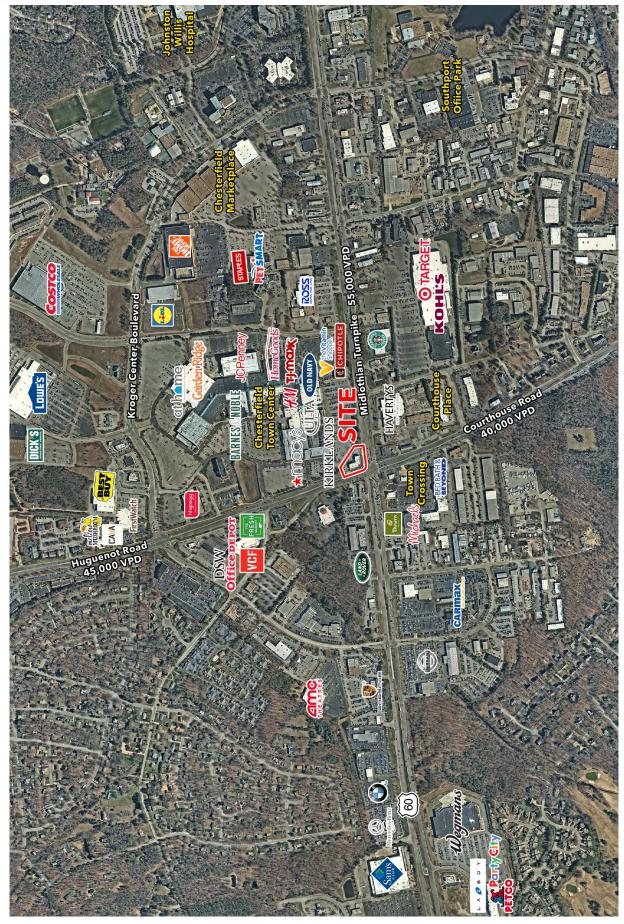

At the North East Corner of Midlothian Turnpike and Huguenot Road 11530 Midlothian Turnpike | Richmond, VA 23235

# **NOW AVAILABLE: Space 890 sq ft**

- High profile, street front space 1B: 890 sq ft 25' wide by 46' deep, new glass storefront with double doors
- Available 2022
- Join Sleep Number, Complete Dental and Xfinity
- 100,000 VPD of traffic at a stoplight intersection in front of site
- Signage on two sides of building and 1/3 panel on pylon sign
- The Chesterfield Towne Center which is a 900,000 sq. ft. mall that is 88% leased and is anchored by JC Penney, Macy's, H&M, Barnes & Noble, Ulta Cosmetics, Old Navy, TJ Maxx, Kirkland's, Home Goods and At Home. It is the #2 Regional Shopping Mall in the Richmond, VA area
- Costco is located just north of the mall and is their largest Richmond store which is 148,000 sq. ft. It is the highest volume wholesale store in Central VA.
- The surrounding retailers within 1 miles include, Fresh Market, DSW, Bed Bath Beyond, Michael's, Best Buy, Lowe's, Home Depot, PetsSmart, Staples, Wegmans, Lazboy, Petco, Party City, Sam's Club and Walmart. Lidl & Aldi supermarkets on Mall Drive.
- The center is located at the crossroads of Chesterfield County, which has the highest traffic count interchange in south Richmond. The traffic counts are 52,000 VPD on Midlothian Tpk and 38,000 VPD Huguenot Rd