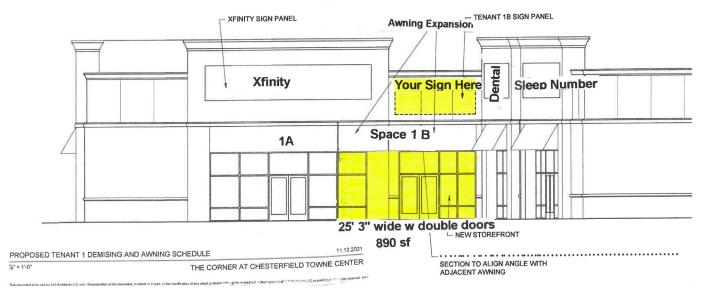

# **NOW AVAILABLE: Space 890 sq ft**

- High profile, street front space 1B: 890 sq ft 25' wide by 46' deep, new glass storefront with double doors
- Available 2022
- Join Sleep Number, Complete Dental and Xfinity
- 100,000 VPD of traffic at a stoplight intersection in front of site
- Signage on two sides of building and 1/3 panel on pylon sign
- The Chesterfield Towne Center which is a 900,000 sq. ft. mall that is 88% leased and is anchored by JC Penney, Macy's, H&M, Barnes & Noble, Ulta Cosmetics, Old Navy, TJ Maxx, Kirkland's, Home Goods and At Home. It is the #2 Regional Shopping Mall in the Richmond, VA area
- Costco is located just north of the mall and is their largest Richmond store which is 148,000 sq. ft. It is the highest volume wholesale store in Central VA.
- The surrounding retailers within 1 miles include, Fresh Market, DSW, Bed Bath Beyond, Michael's, Best Buy, Lowe's, Home Depot, PetsSmart, Staples, Wegmans, Lazboy, Petco, Party City, Sam's Club and Walmart. Lidl & Aldi supermarkets on Mall Drive.
- The center is located at the crossroads of Chesterfield County, which has the highest traffic count interchange in south Richmond. The traffic counts are 52,000 VPD on Midlothian Tpk and 38,000 VPD Huguenot Rd