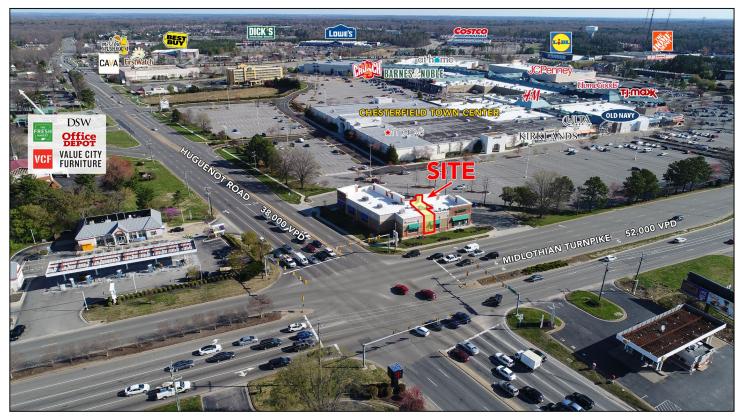

At the North East Corner of Midlothian Turnpike and Huguenot Road 11530 Midlothian Turnpike | Richmond, VA 23235

# **NOW AVAILABLE: Space 890 sq ft**

- High profile, street front space 1B: 890 sq ft 25' wide by 46' deep, new glass storefront with double doors
- Available 2022
- Join Sleep Number, Complete Dental and Xfinity
- 100,000 VPD of traffic at a stoplight intersection in front of site
- Signage on two sides of building and 1/3 panel on pylon sign
- The Chesterfield Towne Center which is a 900,000 sq. ft. mall that is 88% leased and is anchored by JC Penney, Macy's, H&M, Barnes & Noble, Ulta Cosmetics, Old Navy, TJ Maxx, Kirkland's, Home Goods and At Home. It is the #2 Regional Shopping Mall in the Richmond, VA area
- Costco is located just north of the mall and is their largest Richmond store which is 148,000 sq. ft. It is the highest volume wholesale store in Central VA.
- The surrounding retailers within 1 miles include, Fresh Market, DSW, Bed Bath Beyond, Michael's, Best Buy, Lowe's, Home Depot, PetsSmart, Staples, Wegmans, Lazboy, Petco, Party City, Sam's Club and Walmart. Lidl & Aldi supermarkets on Mall Drive.
- The center is located at the crossroads of Chesterfield County, which has the highest traffic count interchange in south Richmond. The traffic counts are 52,000 VPD on Midlothian Tpk and 38,000 VPD Huguenot Rd

#### **TRAFFIC**

• 52,000 VPD Midlothian Trnpke

**OWNER / AGENT** 

• 38,000 VPD Huguenot Road