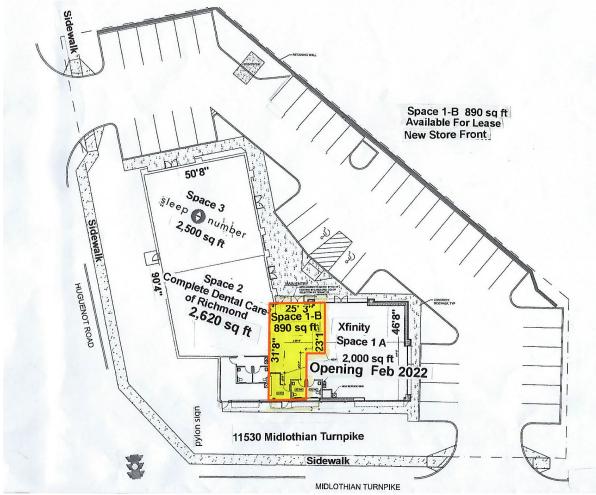

# **NOW AVAILABLE: Space 890 sq ft**

- High profile, street front space 1B: 890 sq ft 25' wide by 46' deep, new glass storefront with double doors
- Available 2022
- Join Sleep Number, Complete Dental and Xfinity
- 100,000 VPD of traffic at a stoplight intersection in front of site
- Signage on two sides of building and 1/3 panel on pylon sign
- The Chesterfield Towne Center which is a 900,000 sq. ft. mall that is 88% leased and is anchored by JC Penney, Macy's, H&M, Barnes & Noble, Ulta Cosmetics, Old Navy, TJ Maxx, Kirkland's, Home Goods and At Home. It is the #2 Regional Shopping Mall in the Richmond, VA area
- Costco is located just north of the mall and is their largest Richmond store which is 148,000 sq. ft. It is the highest volume wholesale store in Central VA.
- The surrounding retailers within 1 miles include, Fresh Market, DSW, Bed Bath Beyond, Michael's, Best Buy, Lowe's, Home Depot, PetsSmart, Staples, Wegmans, Lazboy, Petco, Party City, Sam's Club and Walmart. Lidl & Aldi supermarkets on Mall Drive.
- The center is located at the crossroads of Chesterfield County, which has the highest traffic count interchange in south Richmond. The traffic counts are 52,000 VPD on Midlothian Tpk and 38,000 VPD Huguenot Rd