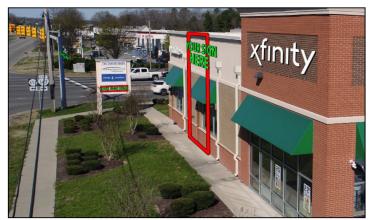

# **NOW AVAILABLE: Space 890 sq ft**

- High profile, street front space 1B: 890 sq ft 25' wide by 46' deep, new glass storefront with double doors
- Available 2022
- Join Sleep Number, Complete Dental and Xfinity
- 100,000 VPD of traffic at a stoplight intersection in front of site
- Signage on two sides of building and 1/3 panel on pylon sign
- The Chesterfield Towne Center which is a 900,000 sq. ft. mall that is 88% leased and is anchored by JC Penney, Macy's, H&M, Barnes & Noble, Ulta Cosmetics, Old Navy, TJ Maxx, Kirkland's, Home Goods and At Home. It is the #2 Regional Shopping Mall in the Richmond, VA area
- Costco is located just north of the mall and is their largest Richmond store which is 148,000 sq. ft. It is the highest volume wholesale store in Central VA.
- The surrounding retailers within 1 miles include, Fresh Market, DSW, Bed Bath Beyond, Michael's, Best Buy, Lowe's, Home Depot, PetsSmart, Staples, Wegmans, Lazboy, Petco, Party City, Sam's Club and Walmart. Lidl & Aldi supermarkets on Mall Drive.
- The center is located at the crossroads of Chesterfield County, which has the highest traffic count interchange in south Richmond. The traffic counts are 52,000 VPD on Midlothian Tpk and 38,000 VPD Huguenot Rd