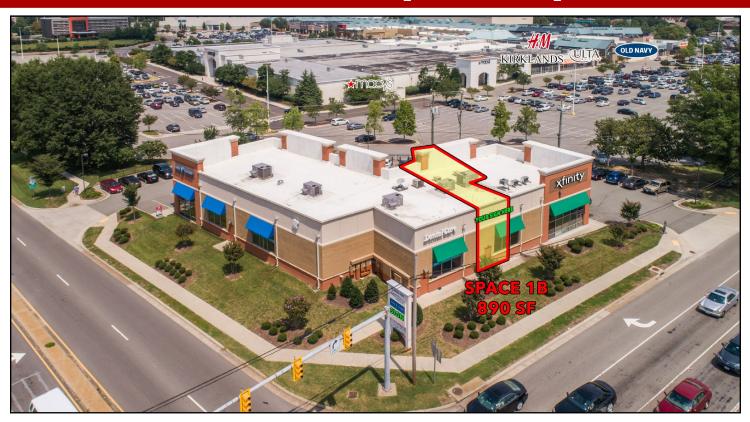

# **NOW AVAILABLE: Space 890 sq ft**

- High profile, street front space 1B: 890 sq ft 25' wide by 46' deep, new glass storefront with double doors
- Available 2022
- Join Sleep Number, Complete Dental and Xfinity
- 100,000 VPD of traffic at a stoplight intersection in front of site
- Signage on two sides of building and 1/3 panel on pylon sign
- The Chesterfield Towne Center which is a 900,000 sq. ft. mall that is 88% leased and is anchored by JC Penney, Macy's, H&M, Barnes & Noble, Ulta Cosmetics, Old Navy, TJ Maxx, Kirkland's, Home Goods and At Home. It is the #2 Regional Shopping Mall in the Richmond, VA area
- Costco is located just north of the mall and is their largest Richmond store which is 148,000 sq. ft. It is the highest volume wholesale store in Central VA.
- The surrounding retailers within 1 miles include, Fresh Market, DSW, Bed Bath Beyond, Michael's, Best Buy, Lowe's, Home Depot, PetsSmart, Staples, Wegmans, Lazboy, Petco, Party City, Sam's Club and Walmart. Lidl & Aldi supermarkets on Mall Drive.
- The center is located at the crossroads of Chesterfield County, which has the highest traffic count interchange in south Richmond. The traffic counts are 52,000 VPD on Midlothian Tpk and 38,000 VPD Huguenot Rd