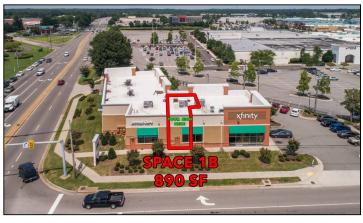

At the North East Corner of Midlothian Turnpike and Huguenot Road 11530 Midlothian Turnpike | Richmond, VA 23235

# **NOW AVAILABLE: Space 890 sq ft**

- High profile, street front space 1B: 890 sq ft 25' wide by 46' deep, new glass storefront with double doors
- Available 2022
- Join Sleep Number, Complete Dental and Xfinity
- 100,000 VPD of traffic at a stoplight intersection in front of site
- Signage on two sides of building and 1/3 panel on pylon sign
- The Chesterfield Towne Center which is a 900,000 sq. ft. mall that is 88% leased and is anchored by JC Penney, Macy's, H&M, Barnes & Noble, Ulta Cosmetics, Old Navy, TJ Maxx, Kirkland's, Home Goods and At Home. It is the #2 Regional Shopping Mall in the Richmond, VA area
- Costco is located just north of the mall and is their largest Richmond store which is 148,000 sq. ft. It is the highest volume wholesale store in Central VA.
- The surrounding retailers within 1 miles include, Fresh Market, DSW, Bed Bath Beyond, Michael's, Best Buy, Lowe's, Home Depot, PetsSmart, Staples, Wegmans, Lazboy, Petco, Party City, Sam's Club and Walmart. Lidl & Aldi supermarkets on Mall Drive.
- The center is located at the crossroads of Chesterfield County, which has the highest traffic count interchange in south Richmond. The traffic counts are 52,000 VPD on Midlothian Tpk and 38,000 VPD Huguenot Rd