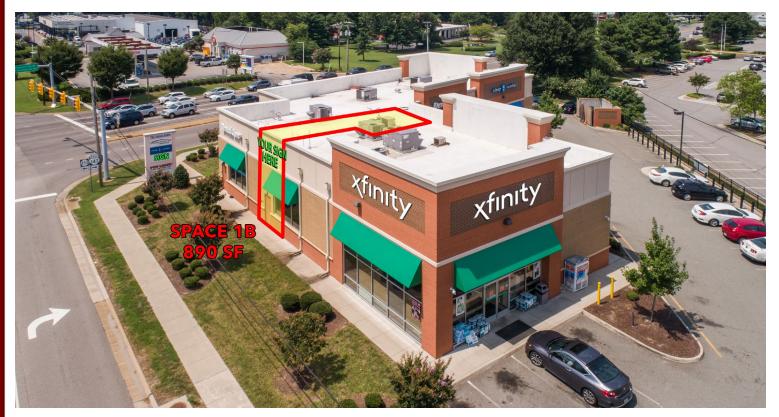

# **NOW AVAILABLE: Space 890 sq ft**

- High profile, street front space 1B: 890 sq ft 25' wide by 46' deep, new glass storefront with double doors
- Available 2022
- Join Sleep Number, Complete Dental and Xfinity
- 100,000 VPD of traffic at a stoplight intersection in front of site
- Signage on two sides of building and 1/3 panel on pylon sign
- The Chesterfield Towne Center which is a 900,000 sq. ft. mall that is 88% leased and is anchored by JC Penney, Macy's, H&M, Barnes & Noble, Ulta Cosmetics, Old Navy, TJ Maxx, Kirkland's, Home Goods and At Home. It is the #2 Regional Shopping Mall in the Richmond, VA area
- Costco is located just north of the mall and is their largest Richmond store which is 148,000 sq. ft. It is the highest volume wholesale store in Central VA.
- The surrounding retailers within 1 miles include, Fresh Market, DSW, Bed Bath Beyond, Michael's, Best Buy, Lowe's, Home Depot, PetsSmart, Staples, Wegmans, Lazboy, Petco, Party City, Sam's Club and Walmart. Lidl & Aldi supermarkets on Mall Drive.
- The center is located at the crossroads of Chesterfield County, which has the highest traffic count interchange in south Richmond. The traffic counts are 52,000 VPD on Midlothian Tpk and 38,000 VPD Huguenot Rd