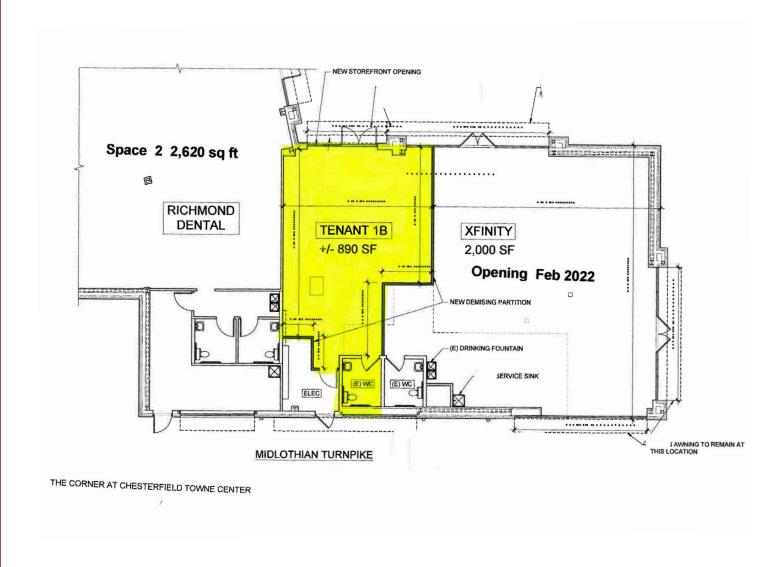

# **NOW AVAILABLE: Space 890 sq ft**

- High profile, street front space 1B: 890 sq ft 25' wide by 46' deep, new glass storefront with double doors
- Available 2022
- Join Sleep Number, Complete Dental and Xfinity
- 100,000 VPD of traffic at a stoplight intersection in front of site
- Signage on two sides of building and 1/3 panel on pylon sign
- The Chesterfield Towne Center which is a 900,000 sq. ft. mall that is 88% leased and is anchored by JC Penney, Macy's, H&M, Barnes & Noble, Ulta Cosmetics, Old Navy, TJ Maxx, Kirkland's, Home Goods and At Home. It is the #2 Regional Shopping Mall in the Richmond, VA area
- Costco is located just north of the mall and is their largest Richmond store which is 148,000 sq. ft. It is the highest volume wholesale store in Central VA.
- The surrounding retailers within 1 miles include, Fresh Market, DSW, Bed Bath Beyond, Michael's, Best Buy, Lowe's, Home Depot, PetsSmart, Staples, Wegmans, Lazboy, Petco, Party City, Sam's Club and Walmart. Lidl & Aldi supermarkets on Mall Drive.
- The center is located at the crossroads of Chesterfield County, which has the highest traffic count interchange in south Richmond. The traffic counts are 52,000 VPD on Midlothian Tpk and 38,000 VPD Huguenot Rd