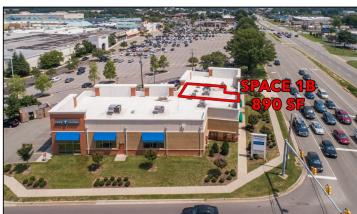

# **NOW AVAILABLE: Space 890 sq ft**

- High profile, street front space 1B: 890 sq ft 25' wide by 46' deep, new glass storefront with double doors
- Available 2022
- Join Sleep Number, Complete Dental and Xfinity
- 100,000 VPD of traffic at a stoplight intersection in front of site
- Signage on two sides of building and 1/3 panel on pylon sign
- The Chesterfield Towne Center which is a 900,000 sq. ft. mall that is 88% leased and is anchored by JC Penney, Macy's, H&M, Barnes & Noble, Ulta Cosmetics, Old Navy, TJ Maxx, Kirkland's, Home Goods and At Home. It is the #2 Regional Shopping Mall in the Richmond, VA area
- Costco is located just north of the mall and is their largest Richmond store which is 148,000 sq. ft. It is the highest volume wholesale store in Central VA.
- The surrounding retailers within 1 miles include, Fresh Market, DSW, Bed Bath Beyond, Michael's, Best Buy, Lowe's, Home Depot, PetsSmart, Staples, Wegmans, Lazboy, Petco, Party City, Sam's Club and Walmart. Lidl & Aldi supermarkets on Mall Drive.
- The center is located at the crossroads of Chesterfield County, which has the highest traffic count interchange in south Richmond. The traffic counts are 52,000 VPD on Midlothian Tpk and 38,000 VPD Huguenot Rd