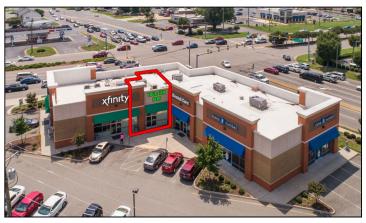

# **NOW AVAILABLE: Space 890 sq ft**

- High profile, street front space 1B: 890 sq ft 25' wide by 46' deep, new glass storefront with double doors
- Available 2022
- Join Sleep Number, Complete Dental and Xfinity
- 100,000 VPD of traffic at a stoplight intersection in front of site
- Signage on two sides of building and 1/3 panel on pylon sign
- The Chesterfield Towne Center which is a 900,000 sq. ft. mall that is 88% leased and is anchored by JC Penney, Macy's, H&M, Barnes & Noble, Ulta Cosmetics, Old Navy, TJ Maxx, Kirkland's, Home Goods and At Home. It is the #2 Regional Shopping Mall in the Richmond, VA area
- Costco is located just north of the mall and is their largest Richmond store which is 148,000 sq. ft. It is the highest volume wholesale store in Central VA.
- The surrounding retailers within 1 miles include, Fresh Market, DSW, Bed Bath Beyond, Michael's, Best Buy, Lowe's, Home Depot, PetsSmart, Staples, Wegmans, Lazboy, Petco, Party City, Sam's Club and Walmart. Lidl & Aldi supermarkets on Mall Drive.
- The center is located at the crossroads of Chesterfield County, which has the highest traffic count interchange in south Richmond. The traffic counts are 52,000 VPD on Midlothian Tpk and 38,000 VPD Huguenot Rd