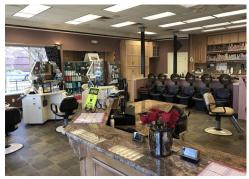

### BUILT OUT HAIR SALON

- Exterior Finish Brick with 3 sides of showroom windows with 3 exterior doors
- 2 high profile signs are allowed on roof facing Alverser Drive & main entrance of parking lot
- (14) stations , (5) wash bowls, (6) dryer stations and color bar
- Double Fire Wall between space and adjacent building
- Gas Generator
- 12' Celling Height
- (2) Bathrooms
- (2) Four–Ton Heat Pumps w/ Two Zones
- Cushioned and Hot Water Heated Flooring with separate thermostat
- Built in 2001 / Roof refurbished in 2019