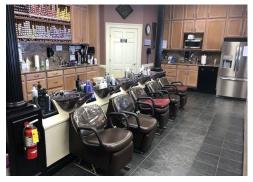

### BUILT OUT HAIR SALON

- Exterior Finish Brick with 3 sides of showroom windows with 3 exterior doors
- 2 high profile signs are allowed on roof facing Alverser Drive & main entrance of parking lot
- (14) stations , (5) wash bowls, (6) dryer stations and color bar
- Double Fire Wall between space and adjacent building
- Gas Generator
- 12' Celling Height
- (2) Bathrooms
- (2) Four–Ton Heat Pumps w/ Two Zones
- Cushioned and Hot Water Heated Flooring with separate thermostat
- Built in 2001 / Roof refurbished in 2019