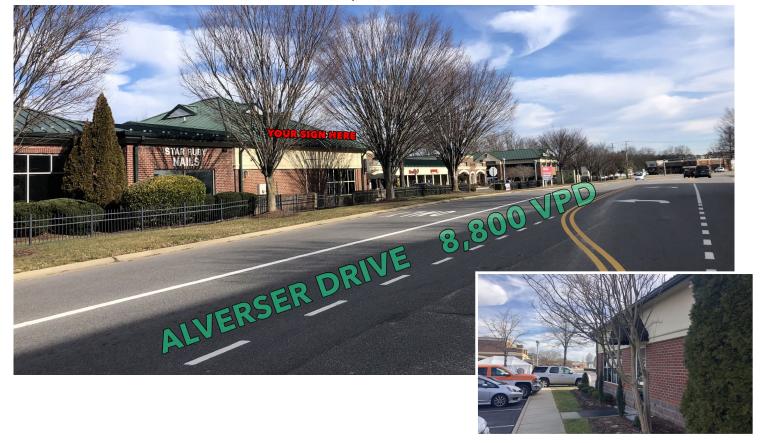

1260 Alverser Plaza | Midlothian, VA 23113

### **HIGHLIGHTS**

- 2,250 sq ft, 50 ft by 45 ft on .24 Acres Available
- Zoned O-2 Corporate Office with proffered C-2 retail uses allowed
- Just off Huguenot Road, one block from Midlothian Turnpike near Chesterfield Towne Center
- End Cap with frontage on Alverser Drive part of & adjacent to Alverser Plaza with co tenants including C&F Bank, Schwarzschild Jewelers, Cold Stone, Sushi O, Tazza Kitchen, Flowers Make Scents Florist and Pure Barre
- (18) Exclusive parking spaces
- Annual property taxes \$4,379.50
- Annual Alverser Owners Association Dues for CAM & Dumpster fee \$4,680.00

### **TRAFFIC COUNTS**

| 8,800 VPD  | Alverser Drive    |
|------------|-------------------|
| 11,000 VPD | Old Buckingham Rd |
| 38,000 VPD | Huguenot Road     |