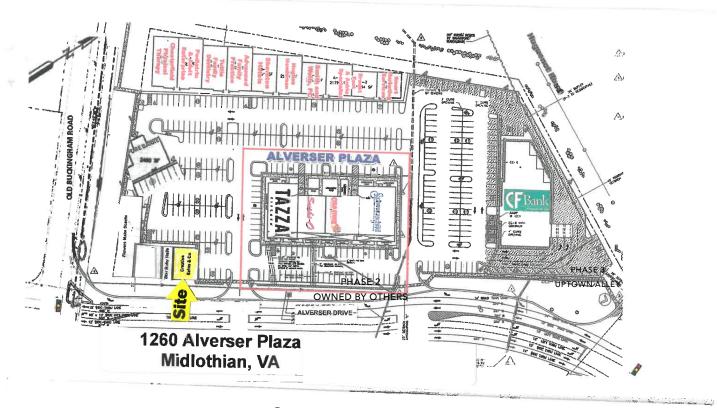

1260 Alverser Plaza | Midlothian, VA 23113

### **HIGHLIGHTS**

- 2,250 sq ft, 50 ft by 45 ft on .24 Acres Available
- Zoned O-2 Corporate Office with proffered C-2 retail uses allowed
- Just off Huguenot Road, one block from Midlothian Turnpike near Chesterfield Towne Center
- End Cap with frontage on Alverser Drive part of & adjacent to Alverser Plaza with co tenants including C&F Bank, Schwarzschild Jewelers, Cold Stone, Sushi O, Tazza Kitchen, Flowers Make Scents Florist and Pure Barre
- (18) Exclusive parking spaces
- Annual property taxes \$4,379.50
- Annual Alverser Owners Association Dues for CAM & Dumpster fee \$4,680.00