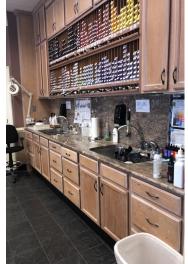

### BUILT OUT HAIR SALON

- Exterior Finish Brick with 3 sides of showroom windows with 3 exterior doors
- 2 high profile signs are allowed on roof facing Alverser Drive & main entrance of parking lot
- (14) stations , (5) wash bowls, (6) dryer stations and color bar
- Double Fire Wall between space and adjacent building
- Gas Generator
- 12' Celling Height
- (2) Bathrooms
- (2) Four–Ton Heat Pumps w/ Two Zones
- Cushioned and Hot Water Heated Flooring with separate thermostat
- Built in 2001 / Roof refurbished in 2019