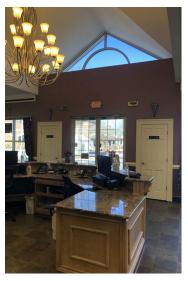

### BUILT OUT HAIR SALON

- Exterior Finish Brick with 3 sides of showroom windows with 3 exterior doors
- 2 high profile signs are allowed on roof facing Alverser Drive & main entrance of parking lot
- (14) stations , (5) wash bowls, (6) dryer stations and color bar
- Double Fire Wall between space and adjacent building
- Gas Generator
- 12' Celling Height
- (2) Bathrooms
- (2) Four–Ton Heat Pumps w/ Two Zones
- Cushioned and Hot Water Heated Flooring with separate thermostat
- Built in 2001 / Roof refurbished in 2019