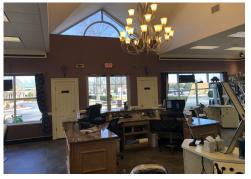

### BUILT OUT HAIR SALON

- Exterior Finish Brick with 3 sides of showroom windows with 3 exterior doors
- 2 high profile signs are allowed on roof facing Alverser Drive & main entrance of parking lot
- (14) stations , (5) wash bowls, (6) dryer stations and color bar
- Double Fire Wall between space and adjacent building
- Gas Generator
- 12' Celling Height
- (2) Bathrooms
- (2) Four–Ton Heat Pumps w/ Two Zones
- Cushioned and Hot Water Heated Flooring with separate thermostat
- Built in 2001 / Roof refurbished in 2019