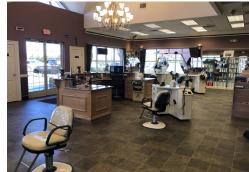

### BUILT OUT HAIR SALON

- Exterior Finish Brick with 3 sides of showroom windows with 3 exterior doors
- 2 high profile signs are allowed on roof facing Alverser Drive & main entrance of parking lot
- (14) stations , (5) wash bowls, (6) dryer stations and color bar
- Double Fire Wall between space and adjacent building
- Gas Generator
- 12' Celling Height
- (2) Bathrooms
- (2) Four–Ton Heat Pumps w/ Two Zones
- Cushioned and Hot Water Heated Flooring with separate thermostat
- Built in 2001 / Roof refurbished in 2019