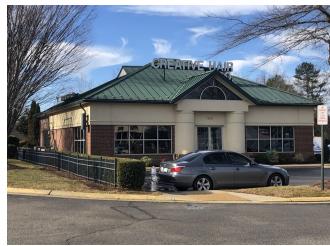

1260 Alverser Plaza | Midlothian, VA 23113

### **HIGHLIGHTS**

- 2,250 sq ft, 50 ft by 45 ft on .24 Acres Available
- Zoned O-2 Corporate Office with proffered C-2 retail uses allowed
- Just off Huguenot Road, one block from Midlothian Turnpike near Chesterfield Towne Center
- End Cap with frontage on Alverser Drive part of & adjacent to Alverser Plaza with co tenants including C&F Bank, Schwarzschild Jewelers, Cold Stone, Sushi O, Tazza Kitchen, Flowers Make Scents Florist and Pure Barre
- (18) Exclusive parking spaces
- Annual property taxes \$4,379.50
- Annual Alverser Owners Association Dues for CAM & Dumpster fee \$4,680.00

### BUILT OUT HAIR SALON

- Exterior Finish Brick with 3 sides of showroom windows with 3 exterior doors
- 2 high profile signs are allowed on roof facing Alverser Drive & main entrance of parking lot
- (14) stations , (5) wash bowls, (6) dryer stations and color bar
- Double Fire Wall between space and adjacent building
- Gas Generator
- 12' Celling Height
- (2) Bathrooms
- (2) Four–Ton Heat Pumps w/ Two Zones
- Cushioned and Hot Water Heated Flooring with separate thermostat
- Built in 2001 / Roof refurbished in 2019