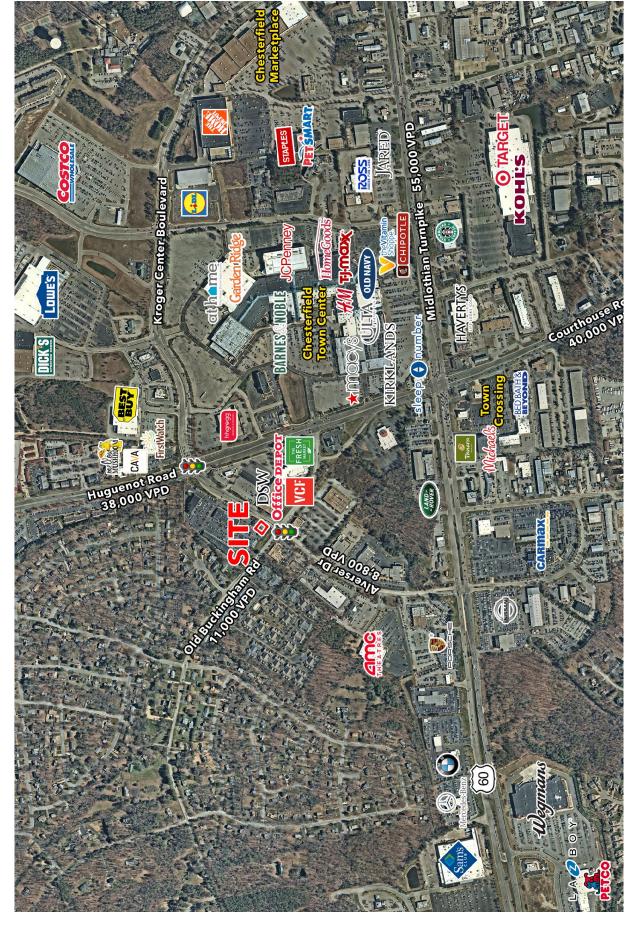

### **HIGHLIGHTS**

- 2,250 sq ft, 50 ft by 45 ft on .24 Acres Available
- Zoned O-2 Corporate Office with proffered C-2 retail uses allowed
- Just off Huguenot Road, one block from Midlothian Turnpike near Chesterfield Towne Center
- End Cap with frontage on Alverser Drive part of & adjacent to Alverser Plaza with co tenants including C&F Bank, Schwarzschild Jewelers, Cold Stone, Sushi O, Tazza Kitchen, Flowers Make Scents Florist and Pure Barre
- (18) Exclusive parking spaces
- Annual property taxes \$4,379.50
- Annual Alverser Owners Association Dues for CAM & Dumpster fee \$4,680.00

### **TRAFFIC COUNTS**

| 8,800 VPD  | Alverser Drive    |
|------------|-------------------|
| 11,000 VPD | Old Buckingham Rd |
| 38,000 VPD | Huguenot Road     |

### FOR MORE INFORMATION

Wilson Davis wilsondavis@sigmanational.com (804) 423-5335, x301

Information contained within is deemed reliable, but is not guaranteed. Subject to prior leasing.

Fresh Market , DSW Office Depot , Value City Furniture