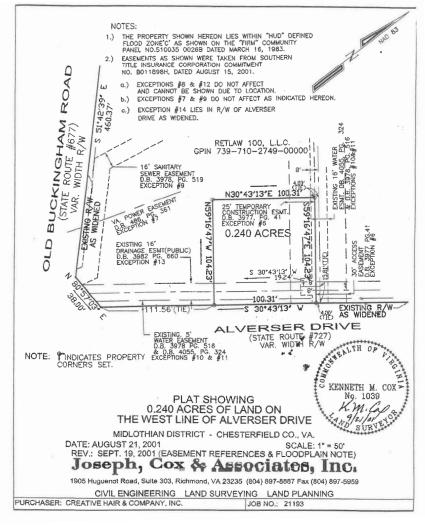

### **HIGHLIGHTS**

- 2,250 sq ft, 50 ft by 45 ft on .24 Acres Available
- Zoned O-2 Corporate Office with proffered C-2 retail uses allowed
- Just off Huguenot Road, one block from Midlothian Turnpike near Chesterfield Towne Center
- End Cap with frontage on Alverser Drive part of & adjacent to Alverser Plaza with co tenants including C&F Bank, Schwarzschild Jewelers, Cold Stone, Sushi O, Tazza Kitchen, Flowers Make Scents Florist and Pure Barre
- (18) Exclusive parking spaces
- Annual property taxes \$4,379.50
- Annual Alverser Owners Association Dues for CAM & Dumpster fee \$4,680.00