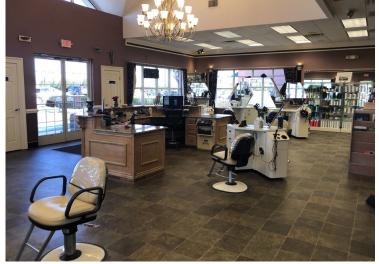

### BUILT OUT HAIR SALON

- Exterior Finish Brick with 3 sides of showroom windows with 3 exterior doors
- 2 high profile signs are allowed on roof facing Alverser Drive & main entrance of parking lot
- (14) stations , (5) wash bowls, (6) dryer stations and color bar
- Double Fire Wall between space and adjacent building
- Gas Generator
- 12' Celling Height
- (2) Bathrooms
- (2) Four–Ton Heat Pumps w/ Two Zones
- Cushioned and Hot Water Heated Flooring with separate thermostat
- Built in 2001 / Roof refurbished in 2019