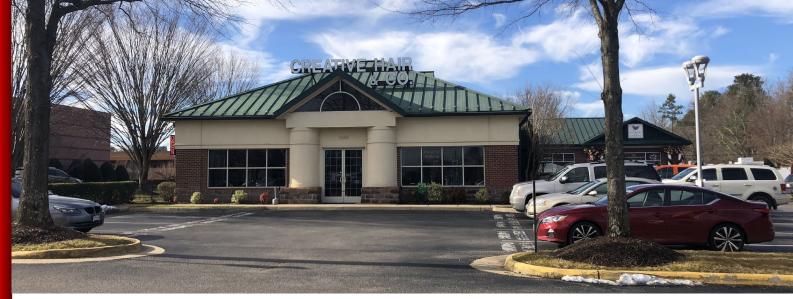

1260 Alverser Plaza | Midlothian, VA 23113

### **HIGHLIGHTS**

- 2,250 sq ft, 50 ft by 45 ft on .24 Acres Available
- Zoned O-2 Corporate Office with proffered C-2 retail uses allowed
- Just off Huguenot Road, one block from Midlothian Turnpike near Chesterfield Towne Center
- End Cap with frontage on Alverser Drive part of & adjacent to Alverser Plaza with co tenants including C&F Bank, Schwarzschild Jewelers, Cold Stone, Sushi O, Tazza Kitchen, Flowers Make Scents Florist and Pure Barre
- (18) Exclusive parking spaces
- Annual property taxes \$4,379.50
- Annual Alverser Owners Association Dues for CAM & Dumpster fee \$4,680.00

### BUILT OUT HAIR SALON

- Exterior Finish Brick with 3 sides of showroom windows with 3 exterior doors
- 2 high profile signs are allowed on roof facing Alverser Drive & main entrance of parking lot
- (14) stations , (5) wash bowls, (6) dryer stations and color bar
- Double Fire Wall between space and adjacent building
- Gas Generator
- 12' Celling Height
- (2) Bathrooms
- (2) Four–Ton Heat Pumps w/ Two Zones
- Cushioned and Hot Water Heated Flooring with separate thermostat
- Built in 2001 / Roof refurbished in 2019