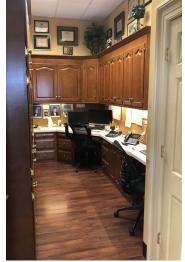

1260 Alverser Plaza | Midlothian, VA 23113

### **HIGHLIGHTS**

- 2,250 sq ft, 50 ft by 45 ft on .24 Acres Available
- Zoned O-2 Corporate Office with proffered C-2 retail uses allowed
- Just off Huguenot Road, one block from Midlothian Turnpike near Chesterfield Towne Center
- End Cap with frontage on Alverser Drive part of & adjacent to Alverser Plaza with co tenants including C&F Bank, Schwarzschild Jewelers, Cold Stone, Sushi O, Tazza Kitchen, Flowers Make Scents Florist and Pure Barre
- (18) Exclusive parking spaces
- Annual property taxes \$4,379.50
- Annual Alverser Owners Association Dues for CAM & Dumpster fee \$4,680.00