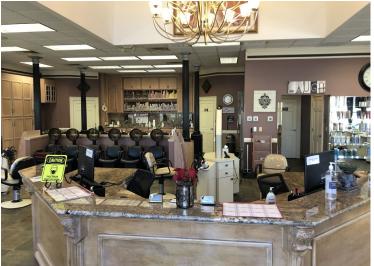

### BUILT OUT HAIR SALON

- Exterior Finish Brick with 3 sides of showroom windows with 3 exterior doors
- 2 high profile signs are allowed on roof facing Alverser Drive & main entrance of parking lot
- (14) stations , (5) wash bowls, (6) dryer stations and color bar
- Double Fire Wall between space and adjacent building
- Gas Generator
- 12' Celling Height
- (2) Bathrooms
- (2) Four–Ton Heat Pumps w/ Two Zones
- Cushioned and Hot Water Heated Flooring with separate thermostat
- Built in 2001 / Roof refurbished in 2019