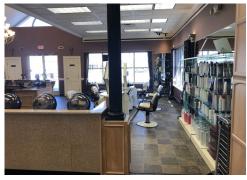

### BUILT OUT HAIR SALON

- Exterior Finish Brick with 3 sides of showroom windows with 3 exterior doors
- 2 high profile signs are allowed on roof facing Alverser Drive & main entrance of parking lot
- (14) stations , (5) wash bowls, (6) dryer stations and color bar
- Double Fire Wall between space and adjacent building
- Gas Generator
- 12' Celling Height
- (2) Bathrooms
- (2) Four–Ton Heat Pumps w/ Two Zones
- Cushioned and Hot Water Heated Flooring with separate thermostat
- Built in 2001 / Roof refurbished in 2019