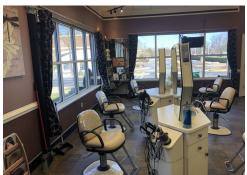

### BUILT OUT HAIR SALON

- Exterior Finish Brick with 3 sides of showroom windows with 3 exterior doors
- 2 high profile signs are allowed on roof facing Alverser Drive & main entrance of parking lot
- (14) stations , (5) wash bowls, (6) dryer stations and color bar
- Double Fire Wall between space and adjacent building
- Gas Generator
- 12' Celling Height
- (2) Bathrooms
- (2) Four–Ton Heat Pumps w/ Two Zones
- Cushioned and Hot Water Heated Flooring with separate thermostat
- Built in 2001 / Roof refurbished in 2019