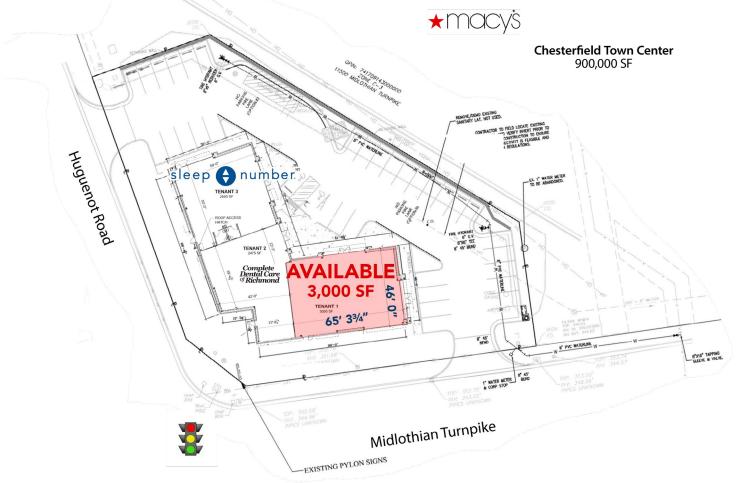

# AVAILABLE: 3,000 to 1,500 sq ft fronting on Midlothian Turnpike

- Available Profile space 1,500 and up to 3,000 sq ft 46 ft deep can be subdivided
- Join Sleep Number & Complete Dental and Avail Vapor
- 92,000 VPD of traffic at a stoplight intersection in front of site
- Signage on both sides of building and on panel on pylon sign
- The Chesterfield Towne Center which is a 900,000 sq. ft. mall and is anchored by JC Penney, Macy's, H&M, Barnes & Noble, Ulta Cosmetics, Old Navy, TJ Maxx, Kirkland's, Home Goods and At Home. It is the #2 Regional Shopping Mall in the Richmond, VA area
- Costco 148,000 sq. ft. is located nearby, just north of the mall
- The surrounding retailers within 1 miles include, Fresh Market, DSW, Bed Bath Beyond, Michael's, Best Buy, Lowe's, Home Depot, PetsSmart, Staples, Wegmans, Lazboy, Petco, Party City, Sam's Club and Walmart. Lidl & Aldi supermarkets developed new stores on Mall Drive. Target, Kohl's & Haverty are located on the south side of Midlothian Turnpike.
- The center is in the crossroads of Chesterfield County, which has the highest traffic count interchange in south Richmond the traffic counts 52,000 VPD on Midlothian Tpk and 38,000 VPD Huguenot Rd