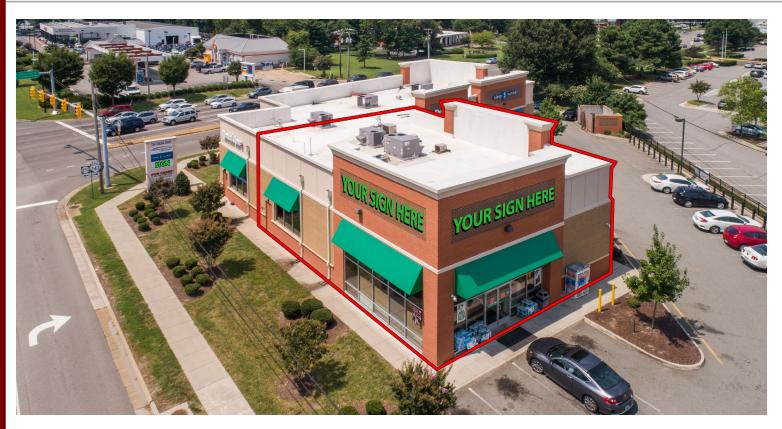

# AVAILABLE: 3,000 to 1,500 sq ft fronting on Midlothian Turnpike

- Available Profile space 1,500 and up to 3,000 sq ft 46 ft deep can be subdivided
- Join Sleep Number & Complete Dental and Avail Vapor
- 92,000 VPD of traffic at a stoplight intersection in front of site
- Signage on both sides of building and on panel on pylon sign
- The Chesterfield Towne Center which is a 900,000 sq. ft. mall and is anchored by JC Penney, Macy's, H&M, Barnes & Noble, Ulta Cosmetics, Old Navy, TJ Maxx, Kirkland's, Home Goods and At Home. It is the #2 Regional Shopping Mall in the Richmond, VA area
- Costco 148,000 sq. ft. is located nearby, just north of the mall
- The surrounding retailers within 1 miles include, Fresh Market, DSW, Bed Bath Beyond, Michael's, Best Buy, Lowe's, Home Depot, PetsSmart, Staples, Wegmans, Lazboy, Petco, Party City, Sam's Club and Walmart. Lidl & Aldi supermarkets developed new stores on Mall Drive. Target, Kohl's & Haverty are located on the south side of Midlothian Turnpike.
- The center is in the crossroads of Chesterfield County, which has the highest traffic count interchange in south Richmond the traffic counts 52,000 VPD on Midlothian Tpk and 38,000 VPD Huguenot Rd