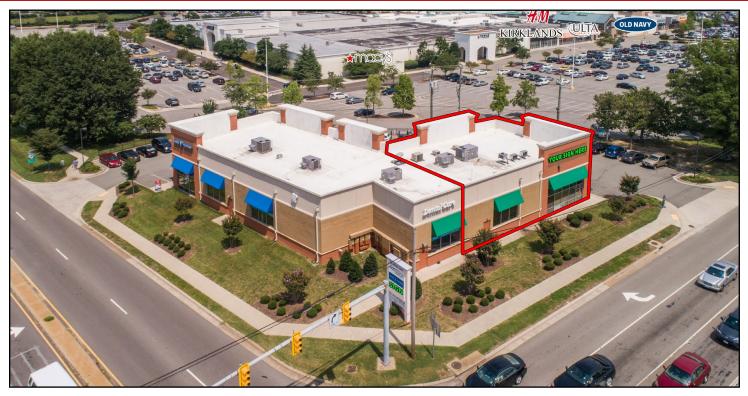

# AVAILABLE: 3,000 to 1,500 sq ft fronting on Midlothian Turnpike

- Available Profile space 1,500 and up to 3,000 sq ft 46 ft deep can be subdivided
- Join Sleep Number & Complete Dental and Avail Vapor
- 92,000 VPD of traffic at a stoplight intersection in front of site
- Signage on both sides of building and on panel on pylon sign
- The Chesterfield Towne Center which is a 900,000 sq. ft. mall and is anchored by JC Penney, Macy's, H&M, Barnes & Noble, Ulta Cosmetics, Old Navy, TJ Maxx, Kirkland's, Home Goods and At Home. It is the #2 Regional Shopping Mall in the Richmond, VA area
- Costco 148,000 sq. ft. is located nearby, just north of the mall
- The surrounding retailers within 1 miles include, Fresh Market, DSW, Bed Bath Beyond, Michael's, Best Buy, Lowe's, Home Depot, PetsSmart, Staples, Wegmans, Lazboy, Petco, Party City, Sam's Club and Walmart. Lidl & Aldi supermarkets developed new stores on Mall Drive. Target, Kohl's & Haverty are located on the south side of Midlothian Turnpike.
- The center is in the crossroads of Chesterfield County, which has the highest traffic count interchange in south Richmond the traffic counts 52,000 VPD on Midlothian Tpk and 38,000 VPD Huguenot Rd