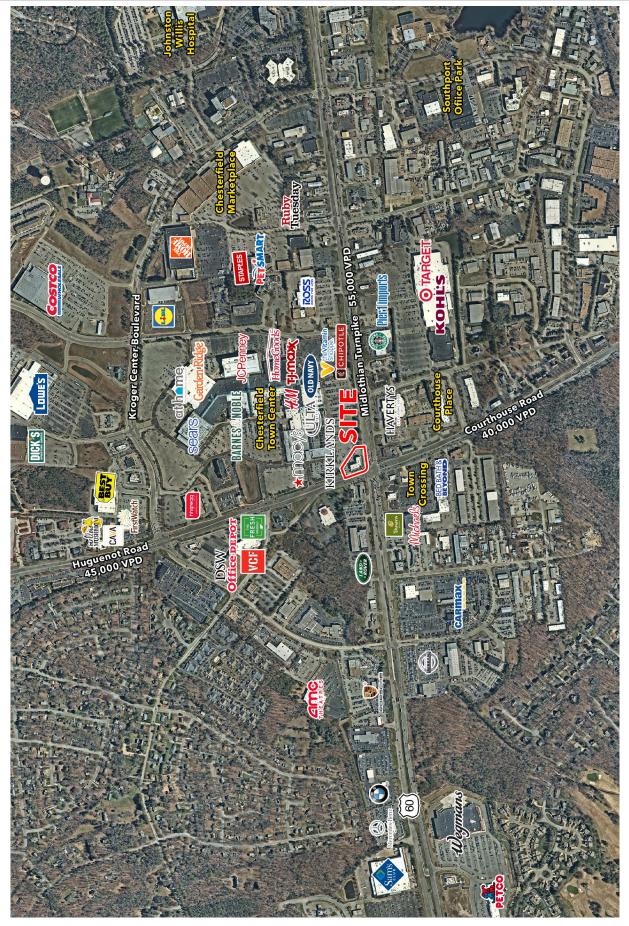

# AVAILABLE: 3,000 to 1,500 sq ft fronting on Midlothian Turnpike

- Available Profile space 1,500 and up to 3,000 sq ft 46 ft deep can be subdivided
- Join Sleep Number & Complete Dental and Avail Vapor
- 92,000 VPD of traffic at a stoplight intersection in front of site
- Signage on both sides of building and on panel on pylon sign
- The Chesterfield Towne Center which is a 900,000 sq. ft. mall and is anchored by JC Penney, Macy's, H&M, Barnes & Noble, Ulta Cosmetics, Old Navy, TJ Maxx, Kirkland's, Home Goods and At Home. It is the #2 Regional Shopping Mall in the Richmond, VA area
- Costco 148,000 sq. ft. is located nearby, just north of the mall
- The surrounding retailers within 1 miles include, Fresh Market, DSW, Bed Bath Beyond, Michael's, Best Buy, Lowe's, Home Depot, PetsSmart, Staples, Wegmans, Lazboy, Petco, Party City, Sam's Club and Walmart. Lidl & Aldi supermarkets developed new stores on Mall Drive. Target, Kohl's & Haverty are located on the south side of Midlothian Turnpike.
- The center is in the crossroads of Chesterfield County, which has the highest traffic count interchange in south Richmond the traffic counts 52,000 VPD on Midlothian Tpk and 38,000 VPD Huguenot Rd

### **TRAFFIC**

| • 52,000 VPD | Midlothian Trnpke |  |
|--------------|-------------------|--|
|              |                   |  |

• 38,000 VPD Huguenot Road