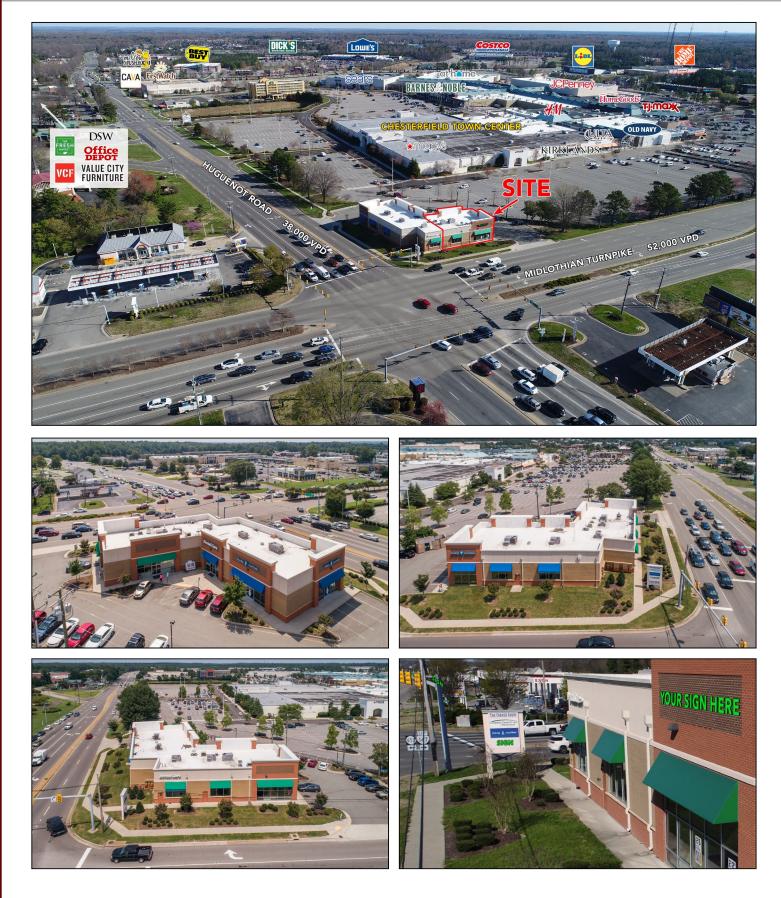

# AVAILABLE: 3,000 to 1,500 sq ft fronting on Midlothian Turnpike

- Available Profile space 1,500 and up to 3,000 sq ft 46 ft deep can be subdivided
- Join Sleep Number & Complete Dental and Avail Vapor
- 92,000 VPD of traffic at a stoplight intersection in front of site
- Signage on both sides of building and on panel on pylon sign
- The Chesterfield Towne Center which is a 900,000 sq. ft. mall and is anchored by JC Penney, Macy's, H&M, Barnes & Noble, Ulta Cosmetics, Old Navy, TJ Maxx, Kirkland's, Home Goods and At Home. It is the #2 Regional Shopping Mall in the Richmond, VA area
- Costco 148,000 sq. ft. is located nearby, just north of the mall
- The surrounding retailers within 1 miles include, Fresh Market, DSW, Bed Bath Beyond, Michael's, Best Buy, Lowe's, Home Depot, PetsSmart, Staples, Wegmans, Lazboy, Petco, Party City, Sam's Club and Walmart. Lidl & Aldi supermarkets developed new stores on Mall Drive. Target, Kohl's & Haverty are located on the south side of Midlothian Turnpike.
- The center is in the crossroads of Chesterfield County, which has the highest traffic count interchange in south Richmond the traffic counts 52,000 VPD on Midlothian Tpk and 38,000 VPD Huguenot Rd

### **TRAFFIC**

| • 52,000 VPD | Midlothian Trnpke |  |
|--------------|-------------------|--|
|              |                   |  |

• 38,000 VPD Huguenot Road